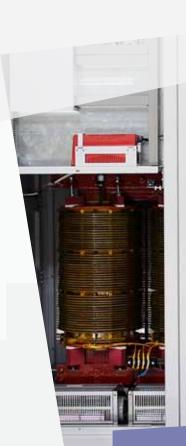

## Medium Voltage - Variable Speed Drive XMV660 Series

280kW-8800kW/2.3kV, 3kV-3.3kV, 4.16kV, 5kV-5.5kV, 6kV-6.6kV, 10kV, 11kV

XMV660 MV drive goes one step further in achieving high performance by implementing our proven low voltage technology within a modular and reliable configuration. An input phase shift transformer powers low voltage cells that are combined in series producing a quasi-sinusoidal current and voltage output wave with a reduced dV/dt and THDi level. It is designed under the strictest safety regulations and complies with the most demanding industrial requirements. The XMV660 is available in a wide voltage and power range, offering the best power quality, maximum motor care, uncompromising safety and reliability with reduced maintenance across the whole range.