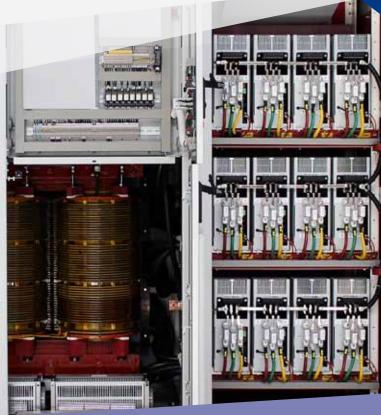

## Medium Voltage - Variable Speed Drive XMV660 Series

280kW-8800kW/2.3kV, 3kV-3.3kV, 4.16kV, 5kV-5.5kV, 6kV-6.6kV, 10kV, 11kV

XMV660 MV drive goes one step further in achieving high performance by implementing our proven low voltage technology within a modular and reliable configuration. An input phase shift transformer powers low voltage cells that are combined in series producing a quasi-sinusoidal current and voltage output wave with a reduced dV/dt and THDi level. It is designed under the strictest safety regulations and complies with the most demanding industrial requirements. The XMV660 is available in a wide voltage and power range, offering the best power quality, maximum motor care, uncompromising safety and reliability with reduced maintenance across the whole range.